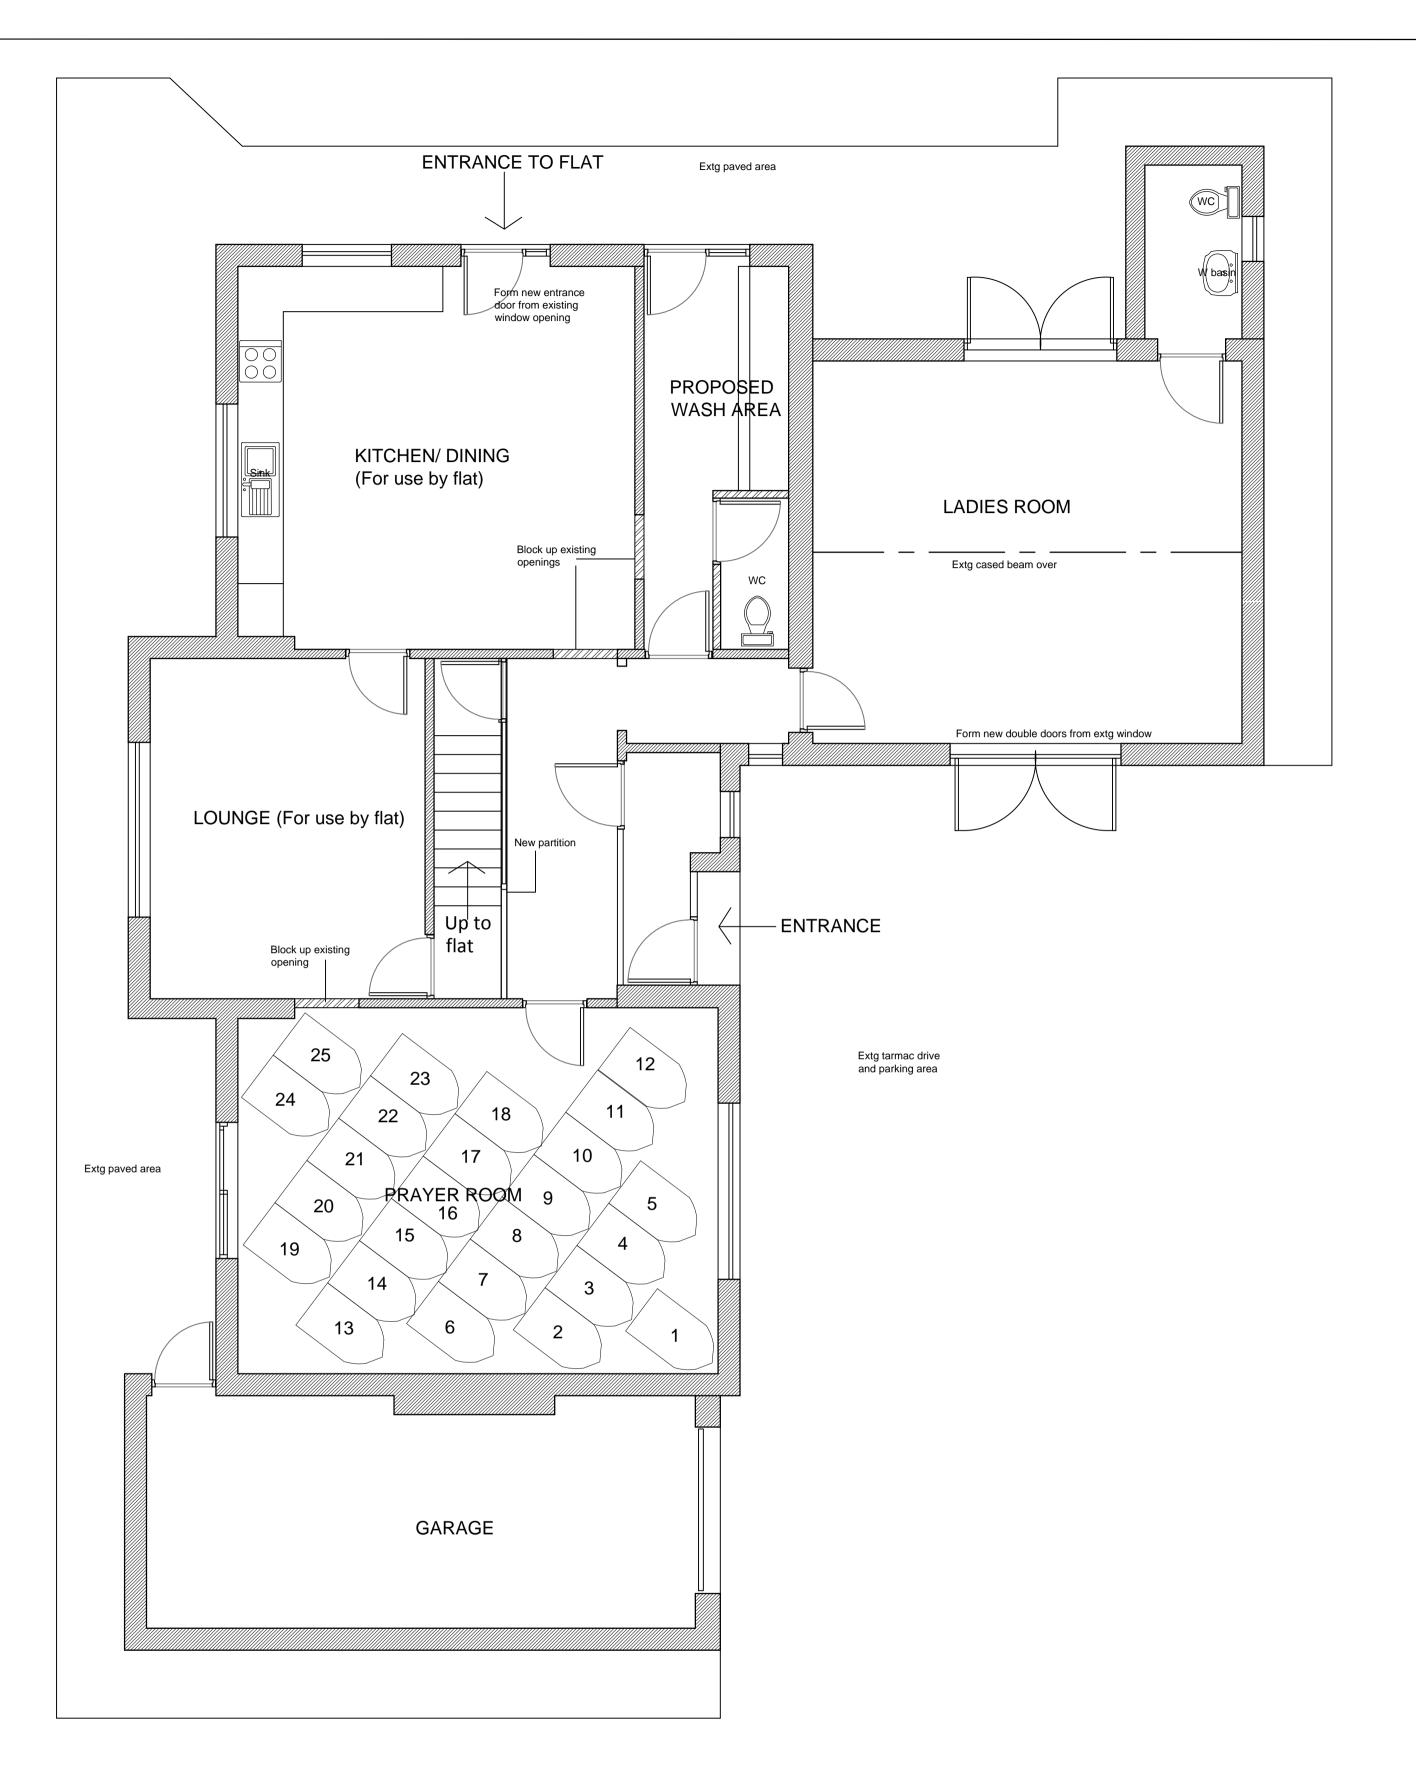

## Notes:

All dimensions are in millimetres unless where explicitly shown otherwise.

The contractor should check and clarify all dimensions as work proceeds and notify the design team of any discrepancies.

Do not scale off the drawings, if in doubt ask.

DAISYFIELD BUSINESS CENTRE
SUITE 301
APPLEBY STREET
BLACKBURN
LANCASHIRE
BB1 3BL
TEL | 01254 693922

BEARDWOOD MUSLIM
WORSHIP GROUP
DRAWING TITLE
PROPOSED FLOOR PLANS

PROPOSED CHANGE OF USE
FROM (C3) TO GROUND FLOOR
PRAYER FACILITY WITH FIRST
FLOOR FLAT INCLUDING PARKING
ARRANGEMENTS
TO 55 BEARDWOOD BROW
BLACKBURN, BB2 7AT

| DRAWING STATUS         |        |         |
|------------------------|--------|---------|
| PLANNING DRAWING       |        |         |
| DRAWING PATH           |        |         |
| SCALE 1:50             |        | DWG No. |
| DATE 06/04/2017        |        | PL01    |
| DRAWN                  | DESIGN | - 20 +  |
| PROJECT NO. LV/2017/14 |        | rev C   |